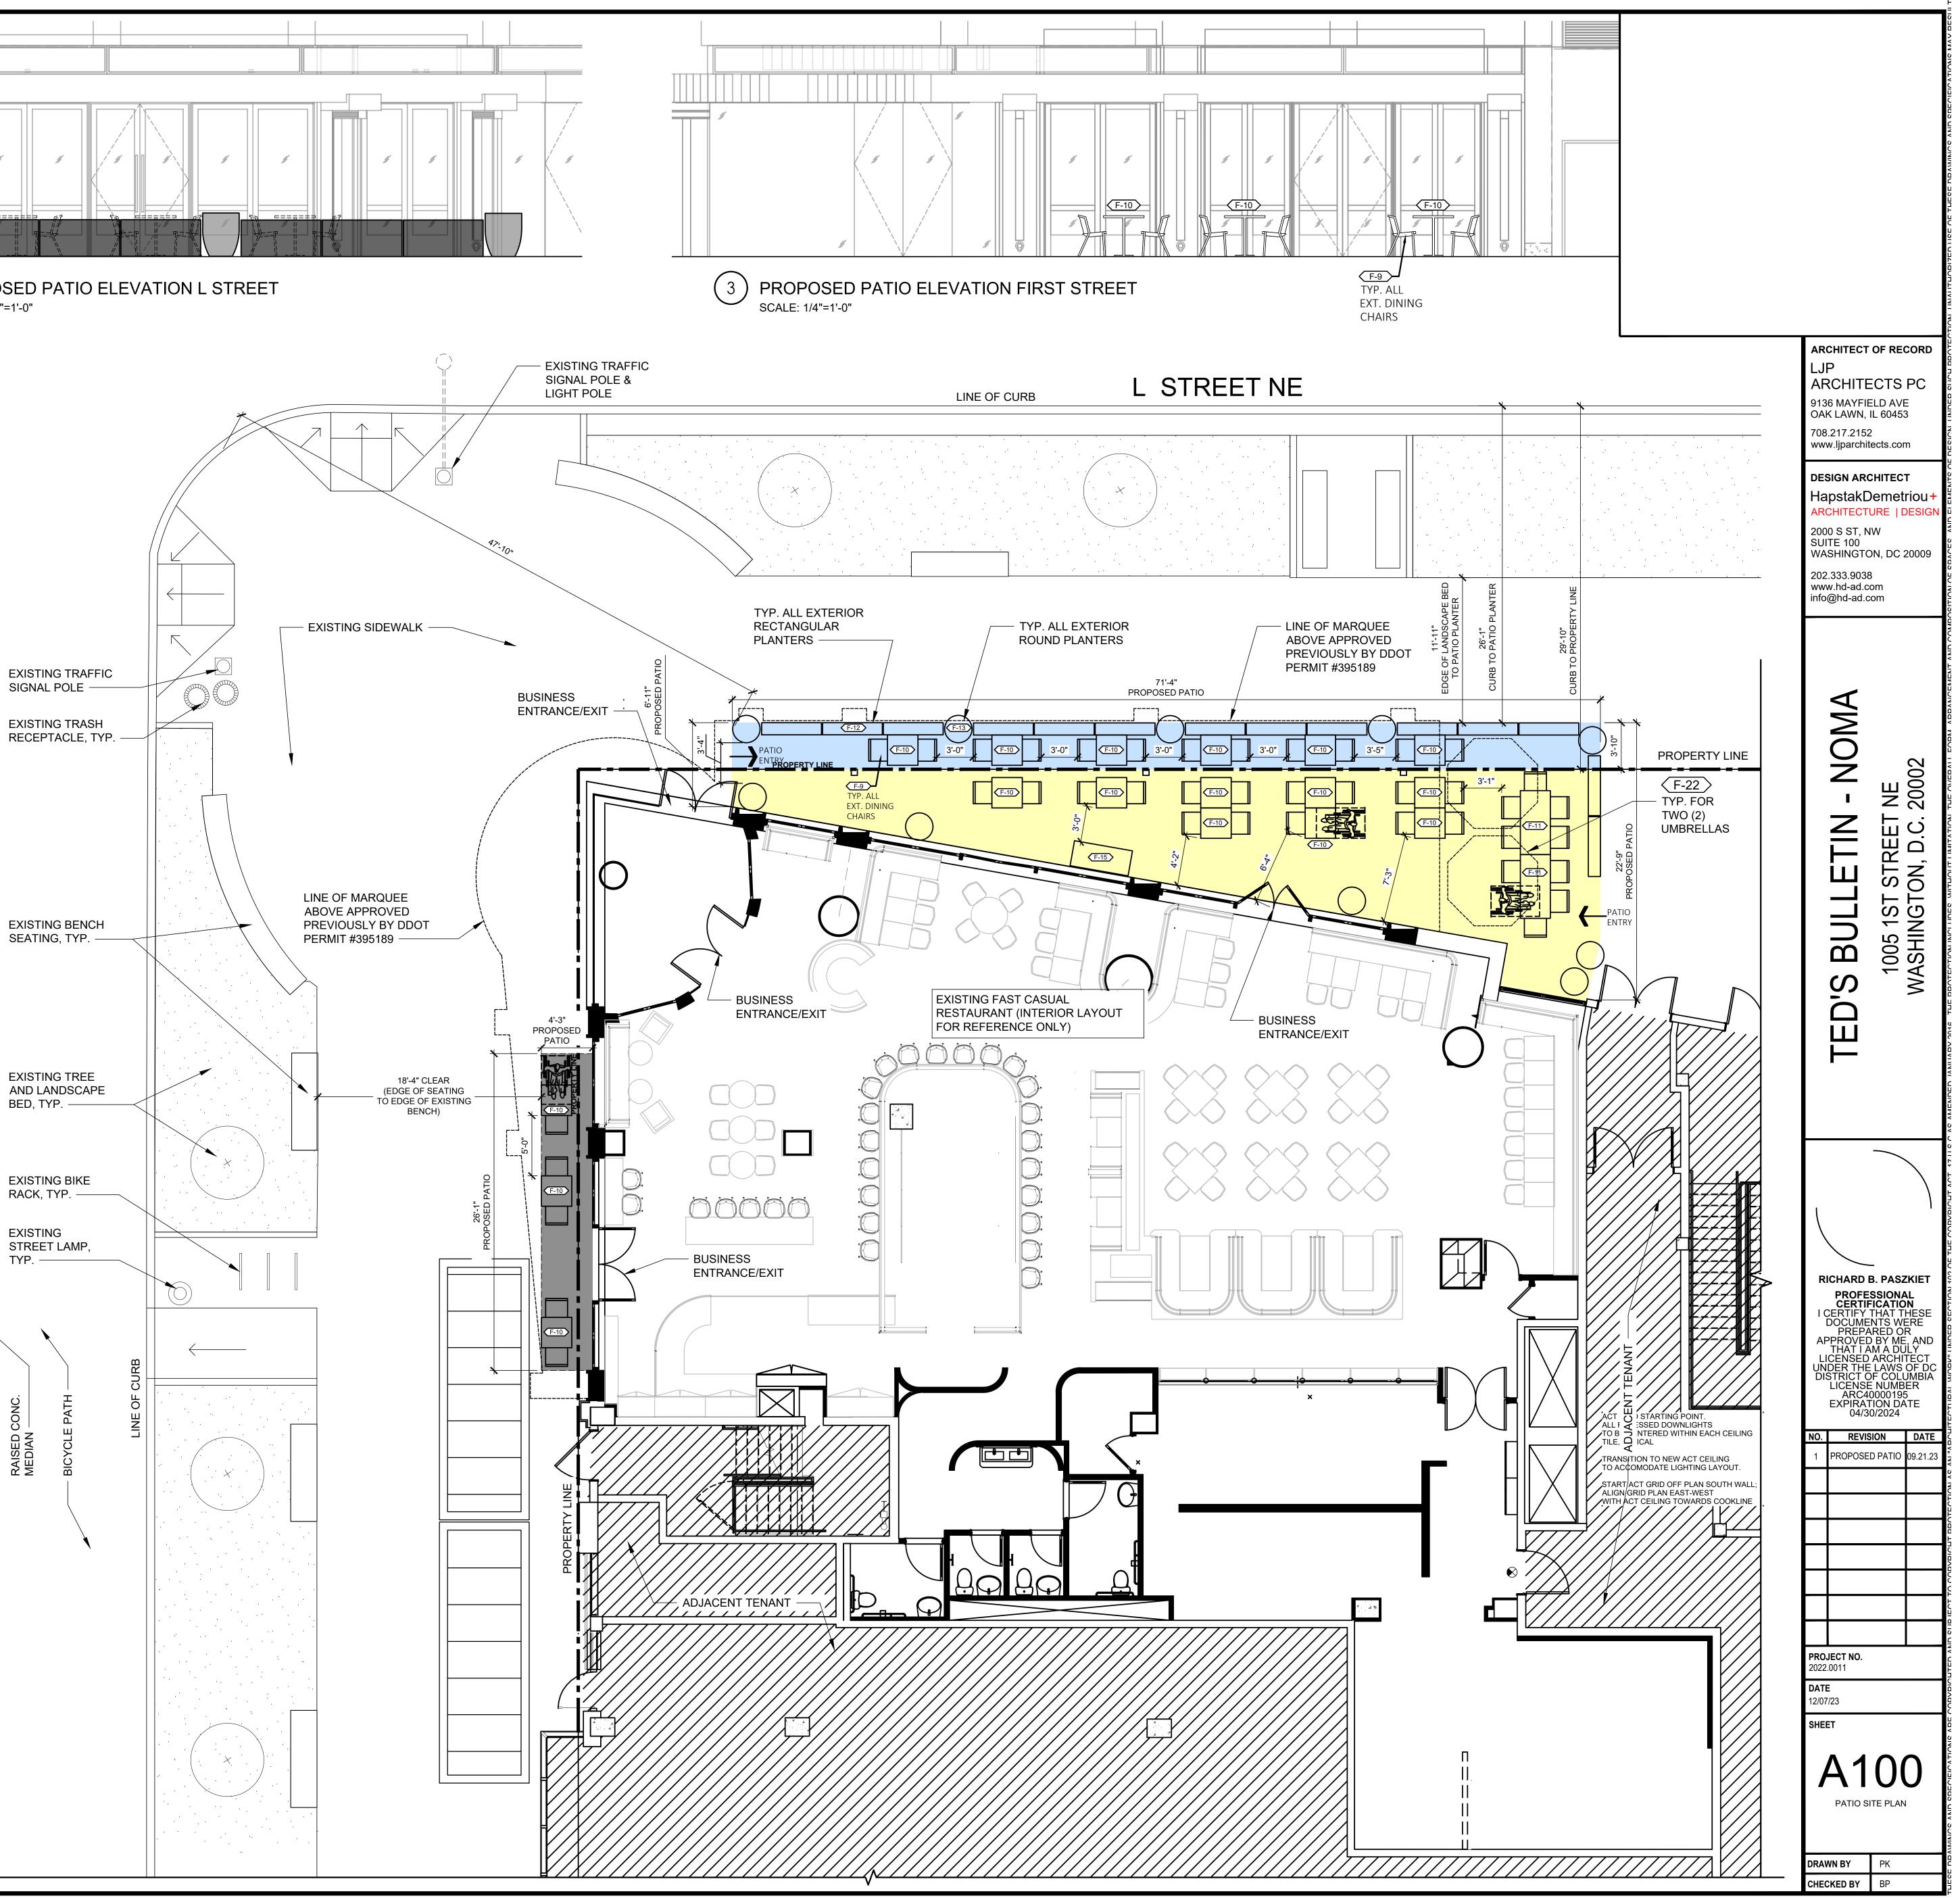

| F-22                                                      |                                               |          |         | <u>97</u>                           |
|-----------------------------------------------------------|-----------------------------------------------|----------|---------|-------------------------------------|
| TWO (2)<br>IBRELLAS                                       |                                               |          |         |                                     |
| SHALL NOT BE TALLER PLANTE                                | TYP. ALL EXT.<br>RECTANGULAR<br>ERS. PLANTERS | (        | 2 PROPO | OSED PA <sup>-</sup><br>/4"=1'-0"   |
|                                                           | NOT BE TALLER<br>N 3' INCLUDING<br>PLANTS     |          |         |                                     |
|                                                           |                                               |          |         |                                     |
|                                                           |                                               |          |         |                                     |
|                                                           |                                               |          |         |                                     |
|                                                           |                                               |          |         |                                     |
|                                                           |                                               |          |         |                                     |
|                                                           |                                               |          |         |                                     |
| OCCUPANT GROUP: ASSEMBLY A-2 (RESTAURANT)                 |                                               |          | ]       |                                     |
| EXISTING INTERIOR SEATING CAPACITY: 141 SEATS             |                                               |          |         | EXISTING <sup>-</sup><br>SIGNAL PC  |
| NUMBER OF BUSINESS EXITS<br>(ALL EXITS ARE ACCESSIBLE)    | REQUIRED                                      | PROVIDED |         | EXISTING 1<br>RECEPTAC              |
|                                                           | 2                                             | 3        |         | NEGEL TAC                           |
| EXTERIOR SEATING: PUBLIC                                  |                                               |          |         |                                     |
| SEATING IN PUBLIC RIGHT-OF-WAY:                           | ALLOWED                                       | PROVIDED |         |                                     |
| 274 TOTAL S.F. (274 / 15 PER OCC)                         | 19                                            | 12       |         |                                     |
| SEATING CALCULATION:<br>110 TOTAL S.F. (110 / 15 PER OCC) | ALLOWED                                       | PROVIDED | _       | EXISTING I                          |
|                                                           | 8                                             | 6        |         | SEATING,                            |
| EXTERIOR SEATING: PRIVATE                                 |                                               |          | ]       |                                     |
|                                                           | ALLOWED                                       | PROVIDED |         |                                     |
| SEATING CALCULATION:<br>696 TOTAL S.F. (696 / 15 PER OCC) |                                               | 26       |         |                                     |
|                                                           | 47                                            | 20       |         |                                     |
|                                                           |                                               |          |         | AND LAND                            |
| ACCESSIBLE SEATING                                        | 47<br>REQUIRED<br>2                           | PROVIDED |         | EXISTING T<br>AND LAND<br>BED, TYP. |